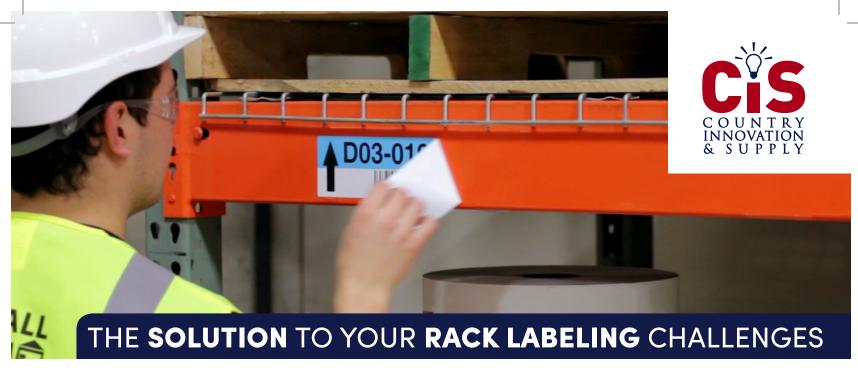

## **CLEANBEAM®**

## REFRESH & PROTECT YOUR RACKING

Whether your beams have seen a lot of use or are brand new, CleanBeam<sup>TM</sup> will keep them looking fresh for years to come. Just apply it right over any existing labels and damaged beams to cover them completely and protect against future wear. We will match CleanBeam<sup>TM</sup> to integrate seamlessly with your racking. Reap long-term rewards from this one-time investment.

## EFFORTLESS, MESS-FREE LABEL REMOVAL

Once CleanBeam<sup>TM</sup> is permanently installed on your racking, simply apply your location labels on top of it. Now, when you need to move stock or update a product, you can easily remove the location labels quickly and completely, without leaving any residue. CleanBeam<sup>TM</sup> will let you say goodbye to expensive magnets and the hassle of scraping old labels, saving you time and money!