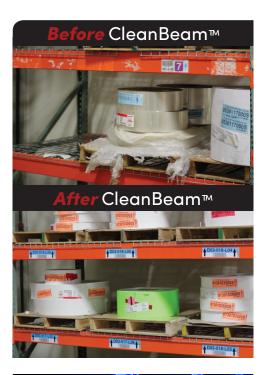

## **CLEANBEAM®**

## REFRESH & PROTECT YOUR RACKING

Whether your beams have seen a lot of use or are brand new, CleanBeam<sup>TM</sup> will keep them looking fresh for years to come. Just apply it right over any existing labels and damaged beams to cover them completely and protect against future wear. We will match CleanBeam<sup>TM</sup> to integrate seamlessly with your racking. Reap long-term rewards from this one-time investment.

## EFFORTLESS, MESS-FREE LABEL REMOVAL

Once CleanBeam<sup>TM</sup> is permanently installed on your racking, simply apply your location labels on top of it. Now, when you need to move stock or update a product, you can easily remove the location labels quickly and completely, without leaving any residue. CleanBeam<sup>TM</sup> will let you say goodbye to expensive magnets and the hassle of scraping old labels, saving you time and money!