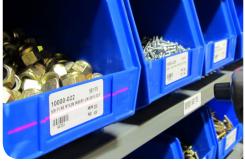

## **CLEANBIN™** COMPLETE BIN **PROTECTION**

The same CleanBeam™ technology can be used for bins as well. Now you can match the color and size of your bins and cover up old labels or apply CleanBin™ to new bins to keep them looking new. Simply apply your barcode location labels on top of CleanBin™ for easier scanability. No more stacking labels or trying to remove old labels making it easier to find and pick parts.